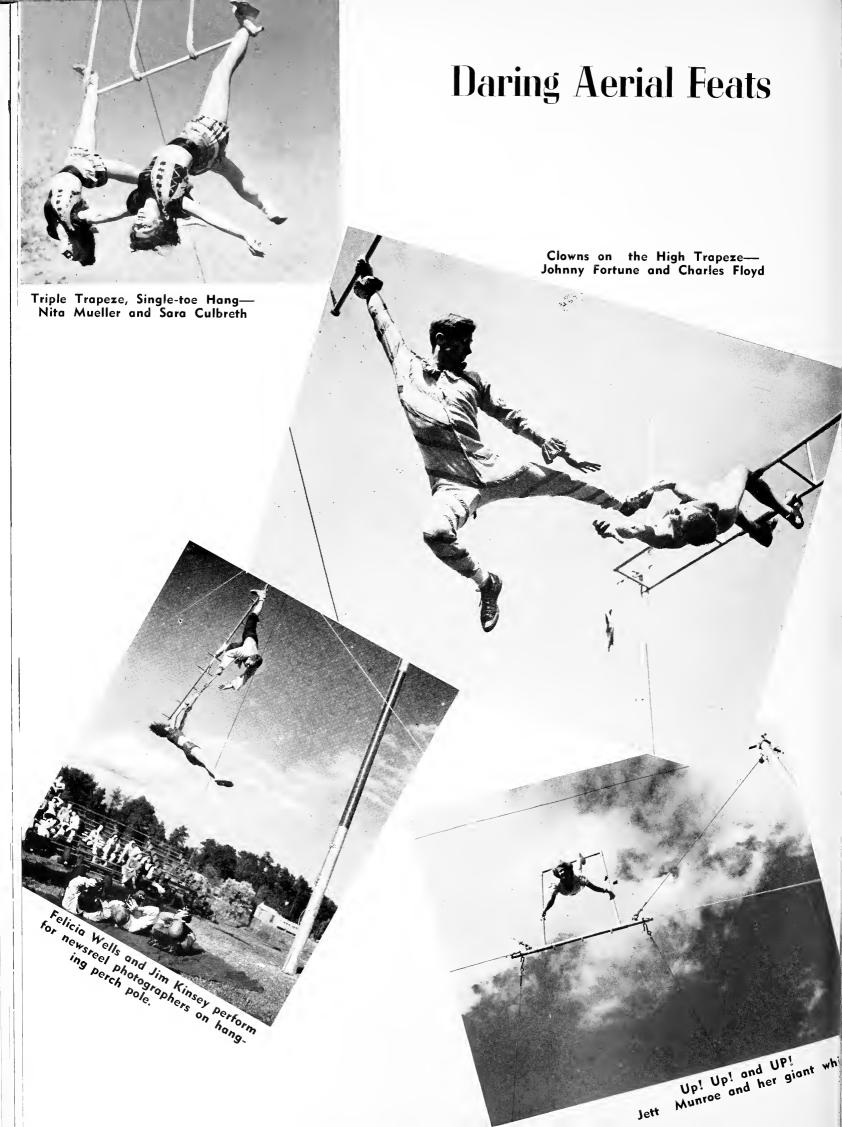

used rehearsal . . . painting flats . . . wonderful costumes by Mimi . . . exciting lighting . . . unique sets . . . swell music by Johnnie Mercer . . . the breathless thrill of the first curtain . . . opening night with the Governor out front . . . anticipation of the proposed state-wide tour . . . the huge dance with Skinnay Ennis and his orchestra . . . the party at the coast . . . All this was part of "Make Up Your Heart"—a musical-comedy full of original songs and dances, laughs, and applause!

PAT MURPHY—Scenario.





Sandspur cheesecake.





Skinnay Ennis Signs For Sandspur Dance





Swell show, kids! Orchids to "Make Up Your Heart."









Flying Casting—
Bobbie Jones and Charlie Floyd



Foot Revolve— Betty Ann Holland

Doris Kettrell and Ted Revell prepare for their act.







ı









Assistant Coach DeCosmo gets a hand from Nita Mueller.



Coach Haskins looks over a new act.



Careful with that rigging!

Jim DeCosmo, Assistant Coach, gives pointers to performers.



Gil and Felicia thrill the crowd with their daring spin. Wendell and Lou watch.



Three triple threats on the triple traps. (Say it aloud if you can.)



Two on the perch pole— Jim Kinsey and Felicia Wells.



Clown Alley tries h hand at photograph



## Florida State University Artist Series

Tallahassee, Florida



\_Artist Series Programs\_



DEAN KARL O. KUERSTEINER

Conductor, State Symphony of Florida and
Chairman, Artist Series Committee.

The Artist Series is a program of entertainment by renowned artists in many fields given throughout the academic year for the students and facul